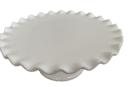

#### **DESSERT STANDS**

1. White 9"x9"Square \$7

2. Wood 8.5" Round \$7

3. White 9" Circular \$7

4. Rustic 10" Round \$7

5. Bronze 10" Round \$7

Large Wooden 24"x24" Box \$7

Love is sweet 18" x 18" Box \$7