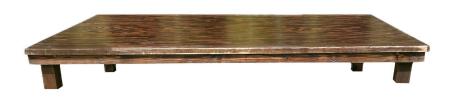

36 inch Round cocktail table Adjustable height: 30" or 42" \$20

Surfboard Charcutier Board H: 6.5ft W:1.4ft \$100

Rustic Bar Table Dark Brown \$85

Dark Brown Low Table Seats 8-10 Pax L8ft W4ft H1ft \$160