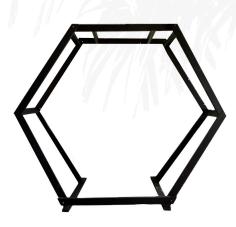

# ARCH/TENT

Brown Round Arch \$325

Brown Square Arch \$325

White Round Arch \$325

Floral White Pillars \$50 per pillar

Brown Hexagon Arch \$325

Floral Horseshoe Arch \$325