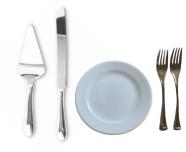

## SERVICES / OTHER

Cake Cut Set \$10

Includes: Cake knife and server Plate 2 forks

Drink Dispensers \$10

Beverage Bin 14"-19" \$10

Sound System Rental \$50

| Ice Cube Machine                 | \$50  |
|----------------------------------|-------|
| Kitchen or Small Prep Room Usage | \$600 |
| Parking Attendant                | \$100 |
| Clean up after Wedding           | \$250 |
| Clean Up after Reception         | \$550 |