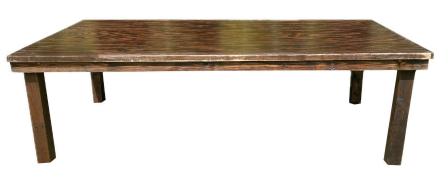

## TABLES/TENTS

6ft Rectangle Table Seats 6-8 pax (L6ft W2.5ft H2.5ft) \$18

8ft rectangle Table Seats 8-10 pax (L8ft W2.5ft H2.4ft) \$18

Sweetheart Table (L4ft W2.5ft H2ft) \$18

60 inch round table Seats 8 pax \$18