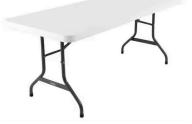

## TABLES/TENTS

6ft Rectangle Table Seats 6-8 pax (L6ft W2.5ft H2.5ft) \$18

8ft rectangle Table Seats 8-10 pax (L8ft W2.5ft H2.4ft) \$18

Sweetheart Table (L4ft W2.5ft H2ft) \$18

60 inch round table Seats 8 pax \$18