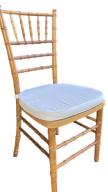

### CHAIRS

Chivari Chair Dark Brown \$15

Chivari Chair Natural Brown \$15

Crossback Chair Natural Brown \$15 Acrylic Chair White \$15

Folding Chair White \$15

Benches (Seats 3-4 pax) Dark Brown \$15

Benches (Seats 3-4 pax) White \$15