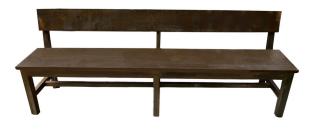

### CHAIRS

Chivari Chair Dark Brown \$15

Chivari Chair Natural Brown \$15

Crossback Chair Natural Brown \$15 Acrylic Chair White \$15

Folding Chair White \$15

Benches (Seats 3-4 pax) Dark Brown \$15

Benches (Seats 3-4 pax) White \$15