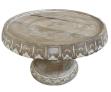

#### **DESSERT STANDS**

1. White 9"x9"Square \$7

2. Wood 8.5" Round \$7

3. White 9" Circular \$7

4. Rustic 10" Round \$7

5. Bronze 10" Round \$7

Large Wooden 24"x24" Box \$7

Love is sweet 18" x 18" Box \$7