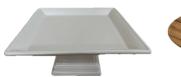

#### **DESSERT STANDS**

1. White 9"x9"Square \$7

2. Wood 8.5" Round \$7

3. White 9" Circular \$7

4. Rustic 10" Round \$7

5. Bronze 10" Round \$7

Large Wooden 24"x24" Box \$7

Love is sweet 18" x 18" Box \$7