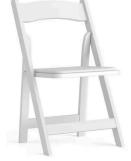

### CHAIRS

Chivari Chair Dark Brown \$15

Chivari Chair Natural Brown \$15

Crossback Chair Natural Brown \$15 Acrylic Chair White \$15

Folding Chair White \$15

Benches (Seats 3-4 pax) Dark Brown \$15

Benches (Seats 3-4 pax) White \$15