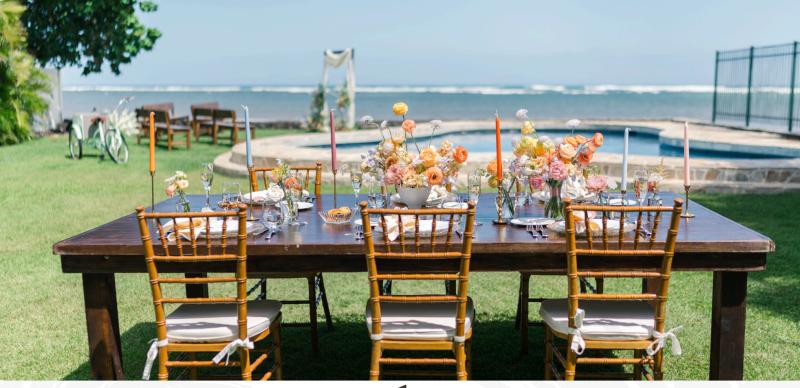

### CHAIRS

Chivari Chair Dark Brown \$15

Chivari Chair Natural Brown \$15

Crossback Chair Natural Brown \$15 Acrylic Chair White \$15

Folding Chair White \$15

Benches (Seats 3-4 pax) Dark Brown \$15

Benches (Seats 3-4 pax) White \$15

## TABLES/TENTS

6ft Rectangle Table Seats 6-8 pax (L6ft W2.5ft H2.5ft) \$18

8ft rectangle Table Seats 8-10 pax (L8ft W2.5ft H2.4ft) \$18

Sweetheart Table (L4ft W2.5ft H2ft) \$18

60 inch round table Seats 8 pax \$18