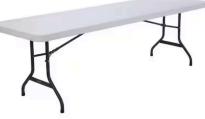

## TABLES/TENTS

6ft Rectangle Table Seats 6-8 pax (L6ft W2.5ft H2.5ft) \$18

8ft rectangle Table Seats 8-10 pax (L8ft W2.5ft H2.4ft) \$18

Sweetheart Table (L4ft W2.5ft H2ft) \$18

60 inch round table Seats 8 pax \$18