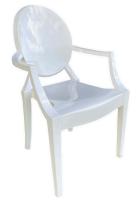

### CHAIRS

Chivari Chair Dark Brown \$15

Chivari Chair Natural Brown \$15

Crossback Chair Natural Brown \$15 Acrylic Chair White \$15

Folding Chair White \$15

Benches (Seats 3-4 pax) Dark Brown \$15

Benches (Seats 3-4 pax) White \$15