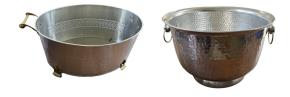

## SERVICES / OTHER

Cake Cut Set \$10

Includes: Cake knife and server Plate 2 forks

Drink Dispensers \$10

Beverage Bin 14"-19" \$10

Sound System Rental \$50

| Ice Cube Machine                 | \$50  |
|----------------------------------|-------|
| Kitchen or Small Prep Room Usage | \$600 |
| Parking Attendant                | \$100 |
| Clean up after Wedding           | \$250 |
| Clean Up after Reception         | \$550 |