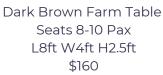

36 inch Round cocktail table Adjustable height: 30" or 42" \$20

Surfboard Charcutier Board H: 6.5ft W:1.4ft \$100

Rustic Bar Table Dark Brown \$85

Dark Brown Low Table Seats 8-10 Pax L8ft W4ft H1ft \$160