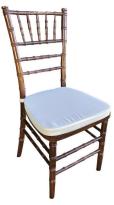

### CHAIRS

Chivari Chair Dark Brown \$15

Chivari Chair Natural Brown \$15

Crossback Chair Natural Brown \$15 Acrylic Chair White \$15

Folding Chair White \$15

Benches (Seats 3-4 pax) Dark Brown \$15

Benches (Seats 3-4 pax) White \$15