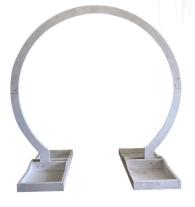

# ARCH/TENT

Brown Round Arch \$325

Brown Square Arch \$325

White Round Arch \$325

Floral White Pillars \$50 per pillar

Brown Hexagon Arch \$325

Floral Horseshoe Arch \$325