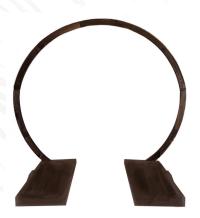

# ARCH/TENT

Brown Round Arch \$325

Brown Square Arch \$325

White Round Arch \$325

Floral White Pillars \$50 per pillar

Brown Hexagon Arch \$325

Floral Horseshoe Arch \$325