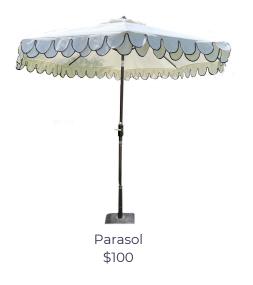

36 inch Round cocktail table Adjustable height: 30" or 42" \$20

Surfboard Charcutier Board H: 6.5ft W:1.4ft \$100

Rustic Bar Table Dark Brown \$85

Dark Brown Low Table Seats 8-10 Pax L8ft W4ft H1ft \$160