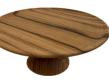

36 inch Round cocktail table Adjustable height: 30" or 42" \$20

Surfboard Charcutier Board H: 6.5ft W:1.4ft \$100

Rustic Bar Table Dark Brown \$85

Dark Brown Low Table Seats 8-10 Pax L8ft W4ft H1ft \$160